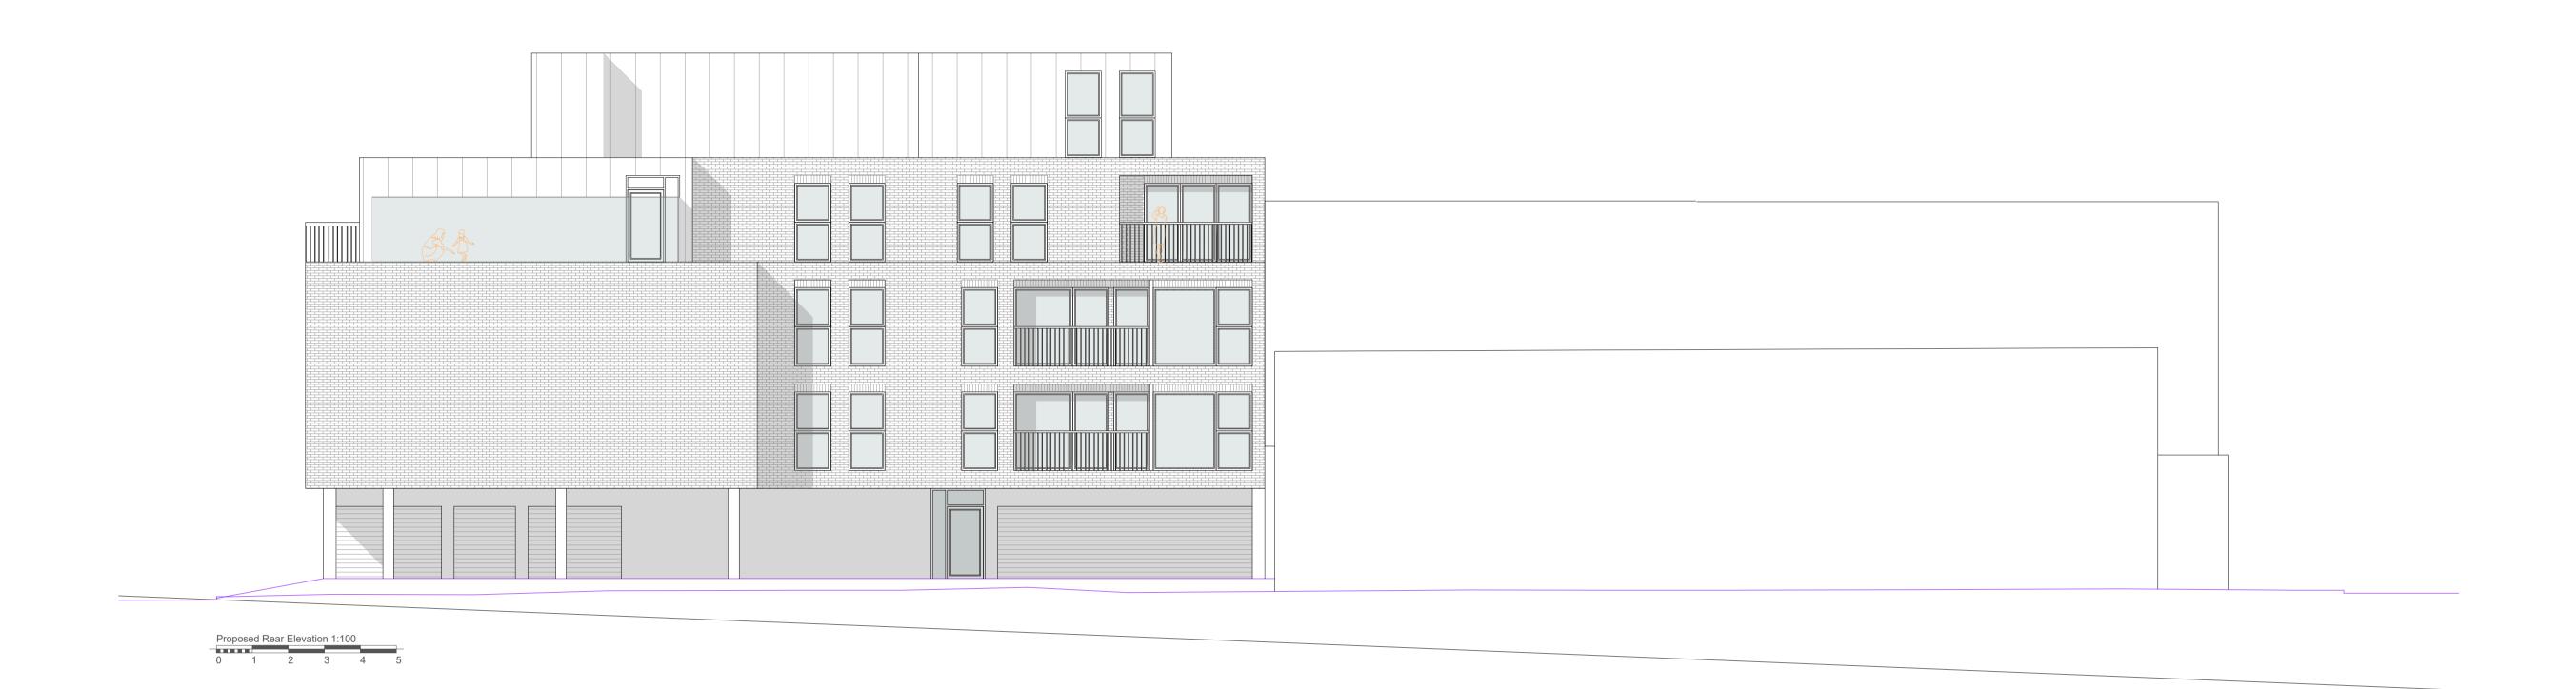

Drawing Title:

Proposed Elevations

Drawing no:

409P07

 Revision:
 A
 Drawn by:
 ABG

 Project no:
 409
 Chkd by:
 ABG

 Scale:
 1:100 @ A1

SKARCHITECTS

853-855 London Road Westcliff-on-Sea SS0 9SZ Tel: 01702 509250 Email: info@skarchitects.co.uk

© SKArchitects Ltd 2018

NB.

Do not scale from this drawing
Drawing to be read in conjunction with all other issued drawings, documents and relevant consultants information.

All information on this drawing is for guidance purposes only. All dimensions must be checked onsite.
This information is subject to Building Control requirements and the requirements of all relevant statutory authorities and service providers.